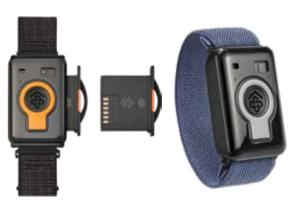

## **Solution**

- Custom wearable designed exclusively for CarePredict and senior care
- World's first wearable tracking seniors' Activities of Daily Living (ADLs)
- Alerts family and caregivers to any changes in daily living activity
- Two-way voice communication and panic button
- Removable battery for easy charging