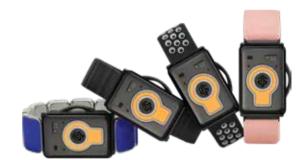

## **CarePredict**

World's first wearable with autonomous health tracking.

- Custom wearable designed for senior care
- Innovative design with swappable battery
- CES Innovation Awards Honoree
- Improved COVID response at senior care facilities

## **Solution**

- Custom wearable designed exclusively for CarePredict and senior care
- World's first wearable tracking seniors' Activities of Daily Living (ADLs)
- Alerts family and caregivers to any changes in daily living activity
- Two-way voice communication and panic button
- Removable battery for easy charging